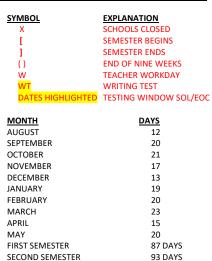

| AUGUST 10-13              | PRE-SERVICE                                             |
|---------------------------|---------------------------------------------------------|
| AUGUST 16                 | SCHOOL BEGINS FOR STUDENTS                              |
| SEPTEMBER 3-6             | LABOR DAY BREAK-SCHOOLS CLOSED                          |
| OCTOBER 18                | TEACHER WORKDAY 3:30-6:30 P.M.<br>FIRST NINE WEEKS ENDS |
| NOVEMBER 1-2              | FALL BREAK-SCHOOLS CLOSED                               |
| NOVEMBER 23               | 1PM DISMISSIAL                                          |
| NOVEMBER 24-26            | THANKSGIVING BREAK-<br>SCHOOLS CLOSED                   |
| DECEMBER 17               | 1PM DISMISSAL                                           |
| DECEMBER 20-<br>JANUARY 3 | WINTER BREAK-SCHOOLS CLOSED                             |
| JANUARY 7                 | FIRST SEMESTER ENDS                                     |
| JANUARY 10                | TEACHER WORKDAY-SCHOOLS CLOSED                          |
| JANUARY 11                | SECOND SEMESTER BEGINS                                  |
| MARCH 15                  | TEACHER WORKDAY 3:30-6:30 P.M.<br>THIRD NINE WEEKS ENDS |
| APRIL 8-14                | SPRING BREAK-SCHOOLS CLOSED                             |
| APRIL 15                  | GOOD FRIDAY-SCHOOLS CLOSED                              |
| MAY 27                    | SECOND SEMESTER ENDS<br>1 PM DISMISSAL                  |
| MAY 30                    | MEMORIAL DAY-SCHOOLS CLOSED                             |
| MAY 31-<br>JUNE1          | TEACHER WORKDAYS                                        |
|                           |                                                         |